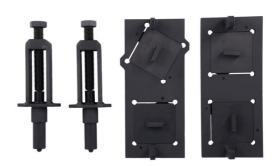

## **Engine Timing Kit - for Porsche 911 3.6L**

This timing tool kit is designed to lock all 4 camshafts in their timed positions on the Porsche 911 GT2 and 911 Turbo fitted with the 4 cam 3.6L engines. Allows replacement of both camchains while maintaining engine timing. The kit also includes 2 camchain pre-tensioners.

## **Additional Information**

- Applications include: Porsche 911 GT2 and Turbo (2001 2010).
- Engine code applications include: M97/70S, M97/70, M96/70SL and M96/70E.
- Equivalent to OEM 9661, 9661/1 and 9401.
- · Use with appropriate DTi (Dial Gauge indicator) and stand to accurately set the camshaft positions see Laser Part No. 7687.
- · Designed to be used in accordance with OEM instructions.