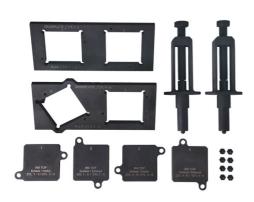

## **Engine Timing Kit - for Porsche 911 3.6L**

This timing tool kit is designed to lock all 4 camshafts in their timed positions on the Porsche 911 GT2 and 911 Turbo fitted with the 4 cam 3.6L engines. Allows replacement of both camchains while maintaining engine timing. The kit also includes 2 camchain pre-tensioners.

## **Additional Information**

- Applications include: Porsche 911 GT2 and Turbo (2001 2010).
- Engine code applications include: M97/70S, M97/70, M96/70SL and M96/70E.
- Equivalent to OEM 9661, 9661/1 and 9401.
- · Use with appropriate DTi (Dial Gauge indicator) and stand to accurately set the camshaft positions see Laser Part No. 7687.
- · Designed to be used in accordance with OEM instructions.