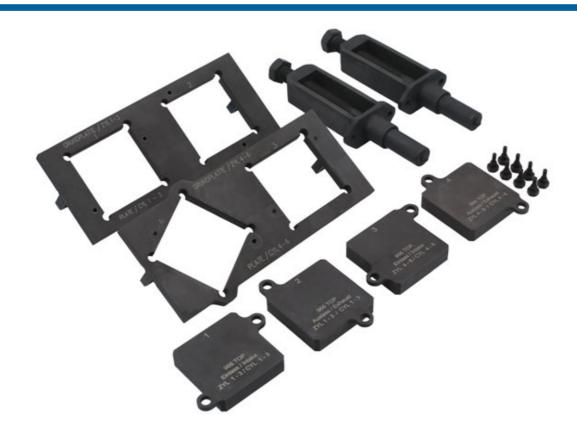

## **Engine Timing Kit - for Porsche 911 3.6L**

This timing tool kit is designed to lock all 4 camshafts in their timed positions on the Porsche 911 GT2 and 911 Turbo fitted with the 4 cam 3.6L engines. Allows replacement of both camchains while maintaining engine timing. The kit also includes 2 camchain pre-tensioners.

## **Additional Information**

- Applications include: Porsche 911 GT2 and Turbo (2001 2010).
- Engine code applications include: M97/70S, M97/70, M96/70SL and M96/70E.
- Equivalent to OEM 9661, 9661/1 and 9401.
- · Use with appropriate DTi (Dial Gauge indicator) and stand to accurately set the camshaft positions see Laser Part No. 7687.
- · Designed to be used in accordance with OEM instructions.