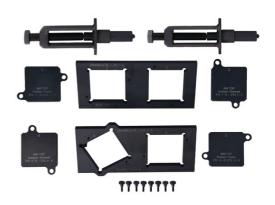

## **Engine Timing Kit - for Porsche 911 3.6L**

This timing tool kit is designed to lock all 4 camshafts in their timed positions on the Porsche 911 GT2 and 911 Turbo fitted with the 4 cam 3.6L engines. Allows replacement of both camchains while maintaining engine timing. The kit also includes 2 camchain pre-tensioners.

## **Additional Information**

- Applications include: Porsche 911 GT2 and Turbo (2001 2010).
- Engine code applications include: M97/70S, M97/70, M96/70SL and M96/70E.
- Equivalent to OEM 9661, 9661/1 and 9401.
- · Use with appropriate DTi (Dial Gauge indicator) and stand to accurately set the camshaft positions see Laser Part No. 7687.
- · Designed to be used in accordance with OEM instructions.