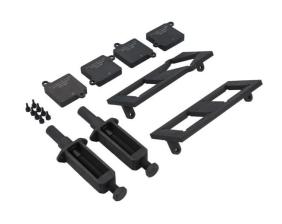

## **Engine Timing Kit - for Porsche 911 3.6L**

This timing tool kit is designed to lock all 4 camshafts in their timed positions on the Porsche 911 GT2 and 911 Turbo fitted with the 4 cam 3.6L engines. Allows replacement of both camchains while maintaining engine timing. The kit also includes 2 camchain pre-tensioners.

## **Additional Information**

- Applications include: Porsche 911 GT2 and Turbo (2001 2010).
- Engine code applications include: M97/70S, M97/70, M96/70SL and M96/70E.
- Equivalent to OEM 9661, 9661/1 and 9401.
- · Use with appropriate DTi (Dial Gauge indicator) and stand to accurately set the camshaft positions see Laser Part No. 7687.
- · Designed to be used in accordance with OEM instructions.