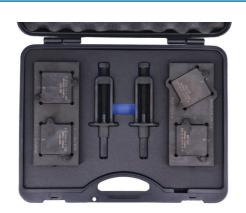

## **Engine Timing Kit - for Porsche 911 3.6L**

This timing tool kit is designed to lock all 4 camshafts in their timed positions on the Porsche 911 GT2 and 911 Turbo fitted with the 4 cam 3.6L engines. Allows replacement of both camchains while maintaining engine timing. The kit also includes 2 camchain pre-tensioners.

## **Additional Information**

- Applications include: Porsche 911 GT2 and Turbo (2001 2010).
- Engine code applications include: M97/70S, M97/70, M96/70SL and M96/70E.
- Equivalent to OEM 9661, 9661/1 and 9401.
- · Use with appropriate DTi (Dial Gauge indicator) and stand to accurately set the camshaft positions see Laser Part No. 7687.
- · Designed to be used in accordance with OEM instructions.